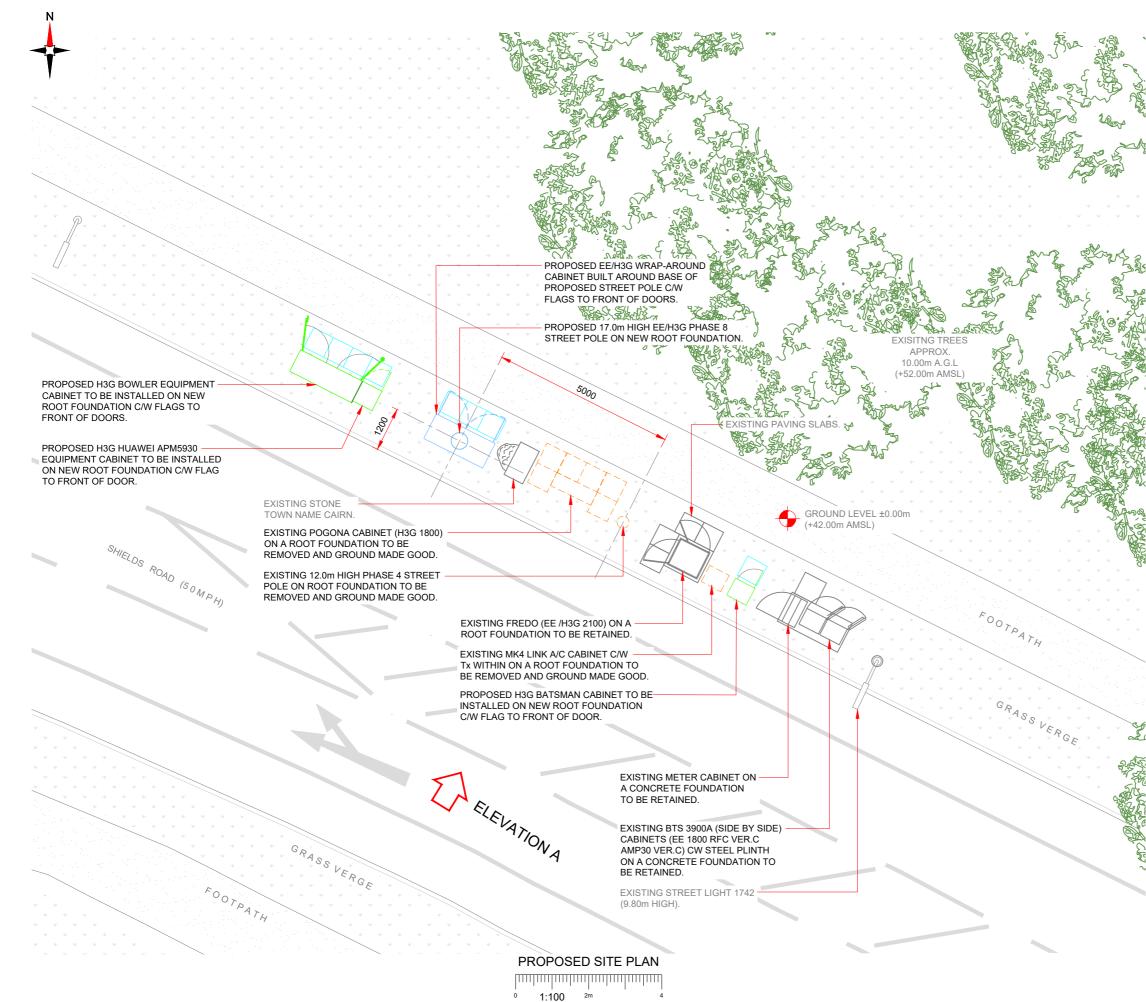

| NOTE                                                            | S:                                 |                                                        |           |                     |                               |          |
|-----------------------------------------------------------------|------------------------------------|--------------------------------------------------------|-----------|---------------------|-------------------------------|----------|
| 1.                                                              | ALL DIMENSI                        | ONS IN MM UNL                                          | ESS OTI   | HERWISE N           | OTED.                         |          |
|                                                                 |                                    |                                                        |           |                     |                               |          |
|                                                                 |                                    |                                                        |           |                     |                               |          |
|                                                                 |                                    |                                                        |           |                     |                               |          |
|                                                                 |                                    |                                                        |           |                     |                               |          |
|                                                                 |                                    |                                                        |           |                     |                               |          |
|                                                                 |                                    |                                                        |           |                     |                               |          |
|                                                                 |                                    |                                                        |           |                     |                               |          |
|                                                                 |                                    |                                                        |           |                     |                               |          |
|                                                                 |                                    |                                                        |           |                     |                               |          |
|                                                                 |                                    |                                                        |           |                     |                               |          |
|                                                                 |                                    |                                                        |           |                     |                               |          |
|                                                                 |                                    |                                                        |           |                     |                               |          |
|                                                                 |                                    |                                                        |           |                     |                               |          |
|                                                                 |                                    |                                                        |           |                     |                               |          |
|                                                                 |                                    |                                                        |           |                     |                               |          |
|                                                                 |                                    |                                                        |           |                     |                               |          |
|                                                                 |                                    |                                                        |           |                     |                               |          |
|                                                                 |                                    |                                                        |           |                     |                               |          |
|                                                                 |                                    |                                                        |           |                     |                               |          |
| Master:<br>M001                                                 | MBNL / EE / H3G:<br>MBNL           | Project:<br>H3G UNILATER                               | AL SW     | Purpose of<br>Plann |                               | A        |
| Date:<br>Drawn:<br>Checked:                                     | 22/05/2020<br>A.Taylor<br>A.Dobson | Revision / Upgrade Desc<br>First Issue - Site nor      |           | ated: TBC           |                               |          |
| Approved:                                                       | A. Dobson                          | hison 3G UK Limited                                    |           | L.                  | atfield Busine                | eee Park |
| 5                                                               | Star Ho<br>Maiden                  | use, 20 Grenfell Road<br>shead, SL6 1EH<br>628 765 000 |           | Ha<br>He            | atfield<br>ertfordshire       |          |
| ð                                                               | — ויא                              | 1628 765 001                                           |           |                     | .10 9BW                       |          |
|                                                                 | 0845 6<br>Availab                  | i043000<br>ile 8am-8pm Monday to Friday                |           |                     | l: 01707 3150<br>x: 01707 319 |          |
|                                                                 |                                    | Mobile Broadband<br>Sixth Floor, Tham                  |           |                     | Booding                       |          |
| Docian (                                                        |                                    |                                                        |           | Station Road        | , Reading, I                  |          |
| Design Consultant & Principal Contractor:                       |                                    |                                                        |           |                     |                               |          |
| CLARKE                                                          |                                    |                                                        |           |                     |                               |          |
| telecom                                                         |                                    |                                                        |           |                     |                               |          |
| Unit E, Madison Place, Northampton Road,<br>Manchester, M40 SAG |                                    |                                                        |           |                     |                               |          |
|                                                                 |                                    | Tel: 0161 785 4500<br>Web: www.clarl                   | Fax: 0161 | 785 4501            |                               |          |
| Site Nan                                                        |                                    | R LAMP 1                                               | 724 (     | (P9588              | 1)                            |          |
| Site ID:                                                        |                                    |                                                        |           |                     | ,                             |          |
| Site ID:                                                        |                                    | 769                                                    | 681       |                     |                               |          |
| Address                                                         | :                                  |                                                        |           | 724                 |                               |          |
| NEAR LAMP 1724<br>NORTH VERGE                                   |                                    |                                                        |           |                     |                               |          |
| SHIELDS ROAD (A1018)                                            |                                    |                                                        |           |                     |                               |          |
| CLEADON, SUNDERLAND<br>SR6 7PX                                  |                                    |                                                        |           |                     |                               |          |
|                                                                 |                                    | SRG                                                    | 1PX       |                     |                               |          |
| 215 PROPOSED SITE PLAN                                          |                                    |                                                        |           |                     |                               |          |
| Project:                                                        | Н                                  | 3G UNILA                                               | TERA      | AL SW               |                               |          |
| Purpose of                                                      | f Issue:                           | PLAN                                                   | NIN       | G                   |                               |          |
|                                                                 | EE Cell ID:                        | STY                                                    |           | 9                   |                               |          |
|                                                                 |                                    |                                                        |           |                     |                               |          |
| Master Dra                                                      | awing No:                          | /008_74020_                                            |           |                     | Issu                          |          |